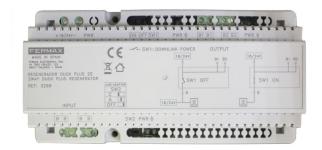

#### Description

The DUOX PLUS 2S dual regenerator is an intermediate device for a DUOX installation, and it has the following features and functions:

## • POWER SUPPLY, SIGNAL DISTRIBUTION AND REGENERATION:

The device allows two risers powered with a regenerated signal to be available (the same as when it is generated by the panel or the terminals). **Risers only mode**: The total consumption of devices (monitors+regenerator) must not exceed the source amperage (2.5A).

As an option, it also allows the panels to be powered as well. **Risers+panels power supply mode**: The total consumption of devices (monitors+panels+regenerator) must not exceed the source amperage (2.5A).

It is also possible to strengthen the signal accurately without the need to supply additional power. **Signal regeneration mode**: If the level of signal needs to be strengthened at an installation point, the regenerator can be used without an additional power supply. For more details about this and other topologies, please consult the DUOX PLUS Technical Book Code 970122b.

## · INSULATION:

The equipment that is connected to each of the ports will not be affected by short circuits or other problems with the other ports.