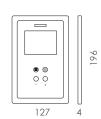

### **DIMENSIONS / INSTALLATION**

Surface or flush mounted installation.

#### Surface

When surface mounted, only 20 mm of its profile stands out from the wall.

Flush-mounted

When surface mounted, only 4 mm of its profile stands out from the wall.

# **ACCESSORIES (Flush-mounted)**

3,5" Smile decorative frame dimensions: 127x196x4.

Flush box dimensions: 112x186x44.

Dimensions: (width) x (height) x (depth) mm