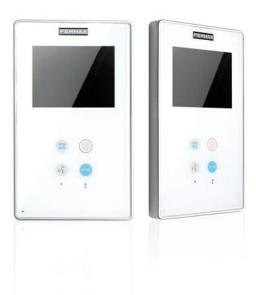

### **DIMENSIONS / INSTALLATION**

Surface or flush mounted installation.

#### Surface

When surface mounted, only 20 mm of its profile stands out from the wall.

Flush-mounted

When surface mounted, only 4 mm of its profile stands out from the wall.