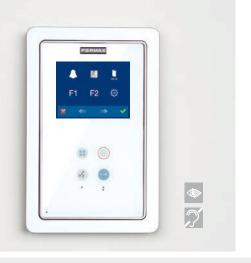

It is distinguished by its ultra-resistant cover with ultraviolet protection, its digital audio quality, its capacitive keypad and its OSD screen menu.

The OSD menu allows to browse through the screen by means of intuitive interpretation of the graphic icons, achieving the maximum performance from the monitor features.

## **FEATURES**

- Colour TFT screen, available in 3,5".
- Activates / Deactivates the communication with the outdoor panel.
- Door opening.
- Access to MENU by pressing during 5 sec. A quick keystroke (1 sec.) activates the invisible keypad to access the additional functions.
- Activates the panel camera manually.
- Allows to install a CCTV camera and view the image via the monitor.
- · VDS technology.