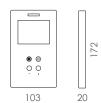

### **DIMENSIONS / INSTALLATION**

Surface or flush mounted installation.

#### Surface

When surface mounted, only 20 mm of its profile stands out from the wall.

Flush-mounted

When surface mounted, only 4 mm of its profile stands out from the wall.