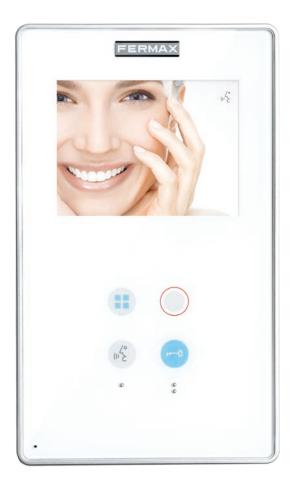

Smile makes you smile. And not only for its outer elegant simplicity. Also for the ease of handling its sophisticated menu.

It is a new generation. It is Smile.

The Smile hands free monitor with 3,5" TFT COLOUR screen allows two types of installation: flush and surface mounted.

It is distinguished by its ultra-resistant cover with ultraviolet protection, its digital audio quality, its capacitive keypad and its OSD screen menu.

The OSD menu allows to browse through the screen by means of intuitive interpretation of the graphic icons, achieving the maximum performance from the monitor features.

Smile includes an additional keypad which remains invisible until it is activated allowing to program them as direct accesses to the functions you want to establish as "favorite".

Smile includes Braille in its pushbuttons and call status information is displayed on screen to provide maximum accessibility to all people, regardlessof their capacities.

## **FEATURES**

- Colour TFT screen, available in 3,5".
- Activates / Deactivates the communication with the outdoor panel.
- Door opening.
- Access to MENU by pressing during 5 sec. A quick keystroke (1 sec.) activates the invisible keypad to access the additional functions.
- Activates the panel camera manually.
- Allows to install a CCTV camera and view the image via the monitor.
- · VDS technology.