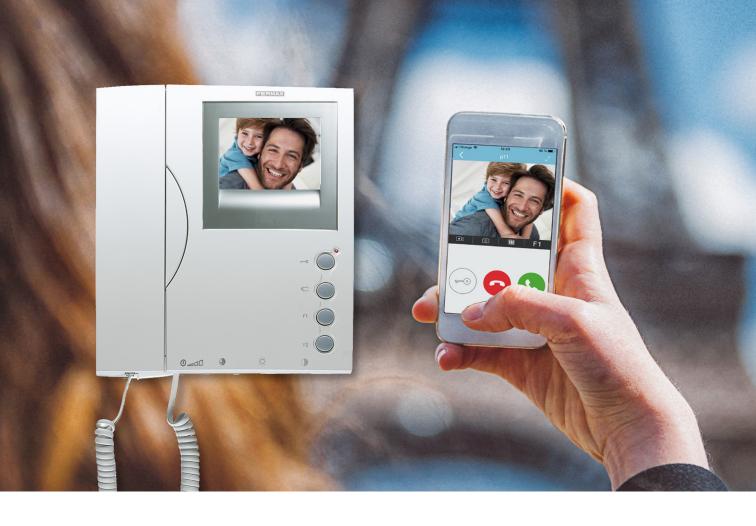

# CAN YOU IMAGINE BEING CONNECTED TO YOUR HOME AT ALL TIMES?

If you have a FERMAX monitor or telephone with VDS technology in your home, you can now divert calls to your smartphone. And no matter how old your equipment is.

You just need the new **Wi-Box** from Fermax to be able to **stay connected to your home from anywhere in the world** and enjoy your free time even when you're not at home.

Wi-Box Module ref.3266

**Wi-Box** is a small module that allows you to connect one or more mobile phones to the VDS terminal of your home just by **downloading the App and pairing the Wi-Box with your WiFi network**.

#### FROM YOUR MOBILE YOU CAN PERFORM THE FUNCTIONS THAT YOU NORMALLY DO FROM YOUR HOME'S TERMINAL AND MUCH MORE!

More comfort. You can open the door from anywhere, no matter

where you are.

More security. It'll be like being at home. From your mobile you can see and hear who is calling you from your home's door phone or monitor.