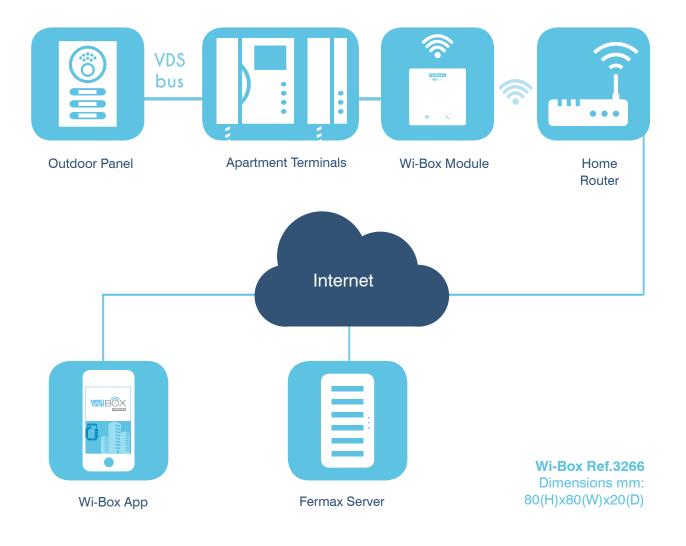

You just need the new **Wi-Box** from Fermax to be able to **stay connected to your home from anywhere in the world** and enjoy your free time even when you're not at home.

Wi-Box Module ref.3266

**Wi-Box** is a small module that allows you to connect one or more mobile phones to the VDS terminal of your home just by **downloading the App and pairing the Wi-Box with your WiFi network**.

### INSTALLATION DIAGRAM

www.fermax.com