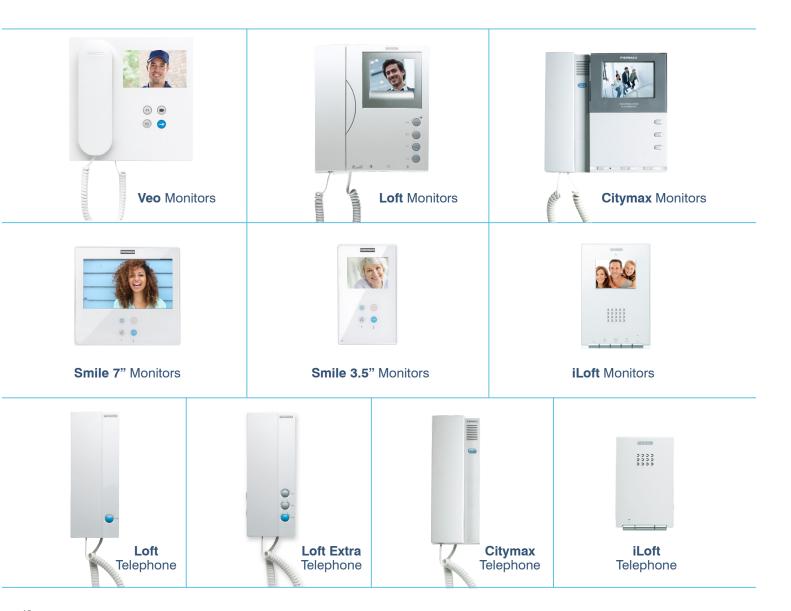

or extra camera display.



VIDEO CAPTURE

Record video with a maximum duration of 90 seconds per conversation.



**CONCIERGE CALLS** 

If the building has a concierge, you can call it from your mobile.



**ACTIVATE AN ADDITIONAL FUNCTION** 

Opening a secondary door or turning on lights.





If you want us to tell you about it in a video, scan this code



WIBOX

FERMAX

Link family members or tenants to the home so they can receive calls, open the door etc. It is also possible to unlink them when needed.

DOWNLOAD

OUR FREE APP

Scan this code

to watch the tutorial.





Using the same mobile phone you can connect to your house, your apartment, your parents' house, ... to as many homes as you need.







### **COMPATIBLE TERMINALS**

**VDS** technology



### INSTALLATION DIAGRAM







www.fermax.com