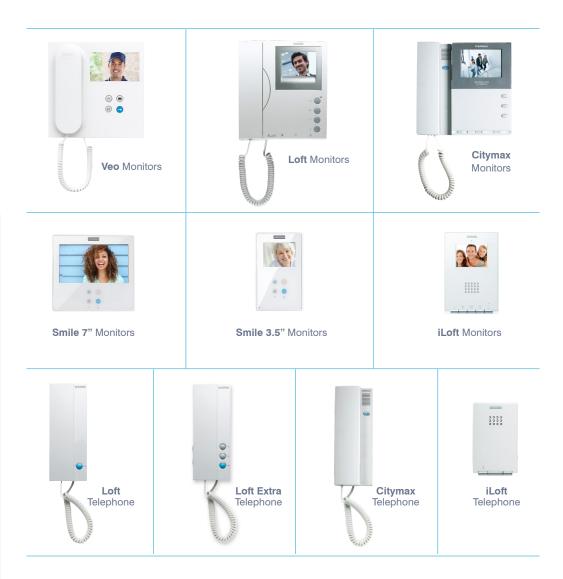

iliary camera from your holiday destination.

#### **MOBILITY**

You can open the door with your mobile without the need to carry keys.









## GET A WI-BOX AT HOME



80x80x20mm

Wi-Box is a small module that allows you to connect one or more mobile phones to your home's monitor or VDS telephone just download the App and pair Wi-Box with your WiFi network.

# MORE FEATURES FROM YOUR MOBILE

- Call reception. Conversation
- Door release
- Auto-on. Panel or camera switching
- Image capture
- Video capture
- Concierge calls
- Activate additional functions: light activation, second door opening, etc.
- Call history
- Management of different homes

# DOWNLOAD OUR FREE APP







f you want us to ell you about it n a video, scan his code



## **COMPATIBLE TERMINALS**

#### VDS TECHNOLOGY





#### CONTACT YOUR TRUSTED INSTALLER

www.fermax.com