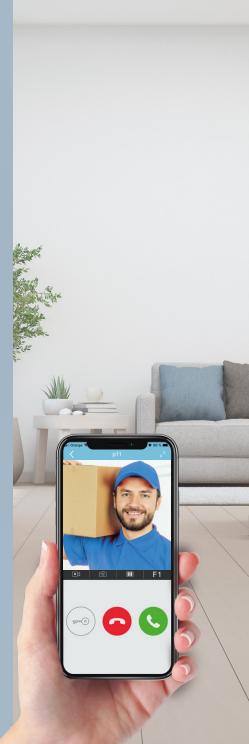

# FROM YOUR MOBILE YOU CAN PERFORM THE FUNCTIONS YOU NORMALLY DO FROM YOUR HOME'S MONITOR OR TELEPHONE AND MUCH MORE!

# MORE FEATURES FROM YOUR MOBILE

- Call reception. Conversation
- Door release
- Auto-on. Panel or camera switching
- Image capture
- Video capture
- Concierge calls
- Activate additional functions: light activation, second door opening, etc.
- Call history
- Management of different homes