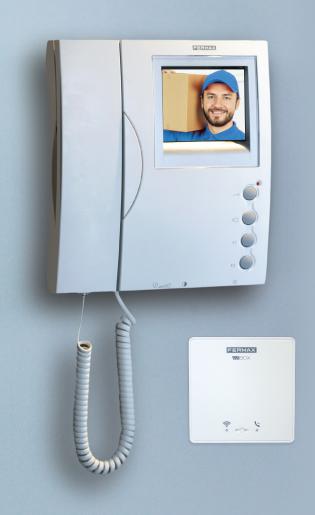

# If you have FERMAX you're already connected

The monitor shown in this brochure is illustrative.

Wi-Box is compatible with FERMAX VDS home monitors or telephones. No matter how old your preexisting installation is.

## GET A WI-BOX AT HOME

80x80x20mm

Wi-Box is a small module that allows you to connect one or more mobile phones to your home's monitor or VDS telephone just download the App and pair Wi-Box with your WiFi network.