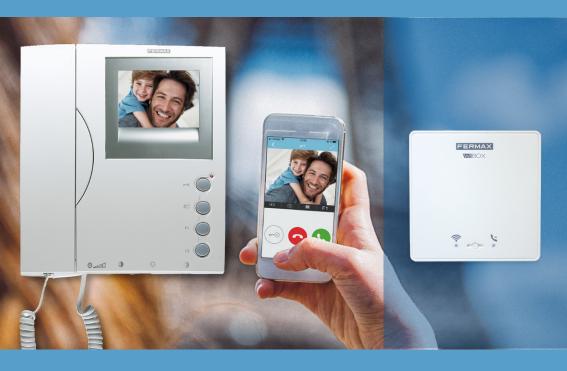

# If you have FERMAX you're already connected

The monitor shown in this brochure is illustrative.

Wi-Box is compatible with FERMAX VDS home monitors or telephones. No matter how old your preexisting installation is.

## GET A WI-BOX AT HOME

80x80x20mm

Wi-Box is a small module that allows you to connect one or more mobile phones to your home's monitor or VDS telephone just download the App and pair Wi-Box with your WiFi network.