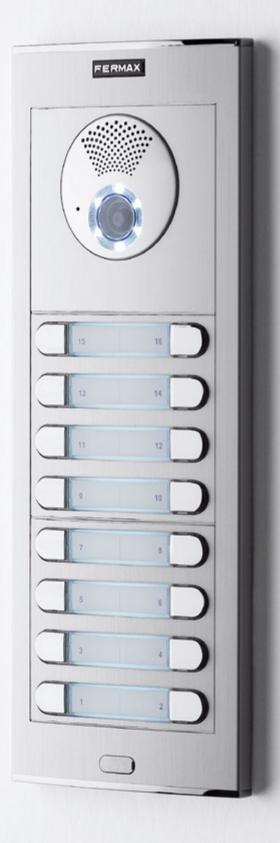

## cityline

#### A CLASSIC IN THE BUILDINGS OF OUR CITIES

Great ability to combine simplicity and effectiveness. Standardized or made to measure.

CITYLINE is designed for single block developments. Manufactured using a profile of anodized aluminium the CITYLINE panel offers robust resistance in demanding external environments.