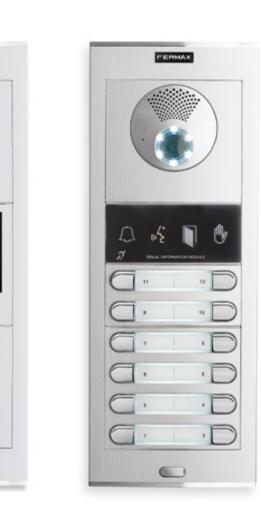

#### CUSTOM THE MOST RESISTANT STAINLESS STEEL PANEL

The MARINE range of outdoor panels is vandal-proof and highly resistant to wear, even under extreme climate conditions. Made of AISI316L stainless steel, highly resistant to saline environments, **2.5 mm-thick**. Standardized or made to measure.

Within the MARINE line, the exclusive MARINE ELITE panels allow total freedom of imagination and creativity: any colour, any size, any composition. And in the steel coloured panels, any laser-engraving.