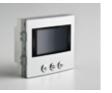

# **Duox Plus**Guard Unit

Equipped with a multi-functional 4.3" capacitive touchscreen and user-friendly access buttons, the DUOX PLUS Audio Guard Unit makes property management simple and convenient.

The handset design includes a handy built-in magnet enabling the concierge to slot it back into position following a call.