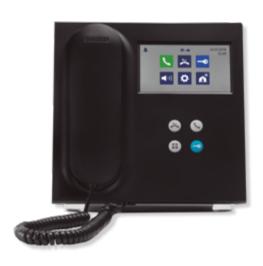

# **Duox Plus**Guard Unit

Equipped with a multi-functional 4.3" capacitive touchscreen and user-friendly access buttons, the DUOX PLUS Audio Guard Unit makes property management simple and convenient.

The handset design includes a handy built-in magnet enabling the concierge to slot it back into position following a call.