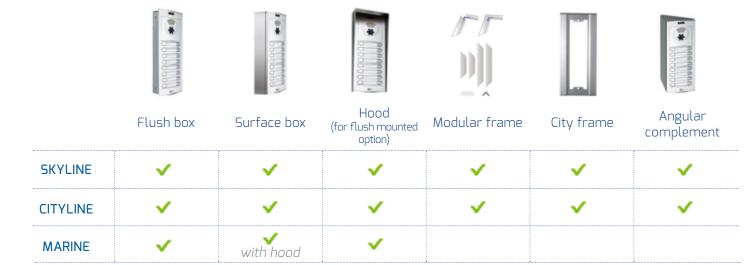

f and highly resistant to wear, even under extreme climate conditions. Made of AISI316L stainless steel, highly resistant to saline environments, **2.5 mm-thick**. Standardized or made to measure.

Within the MARINE line, the exclusive MARINE ELITE panels allow total freedom of imagination and creativity: any colour, any size, any composition. And in the steel coloured panels, any laser-engraving.















AUDIO DOOR ENTRY SYSTEM



# **Duox Plus**Guard Unit

Equipped with a multi-functional 4.3" capacitive touchscreen and user-friendly access buttons, the DUOX PLUS Audio Guard Unit makes property management simple and convenient.

The handset design includes a handy built-in magnet enabling the concierge to slot it back into position following a call.



### **Accessories** panels