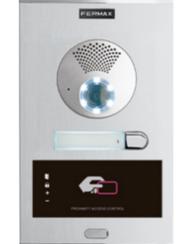

#### CUSTOM THE MOST RESISTANT STAINLESS STEEL PANEL

The MARINE range of outdoor panels is vandal-proof and highly resistant to wear, even under extreme climate conditions. Made of AISI316L stainless steel, highly resistant to saline environments, **2.5 mm-thick**. Standardized or made to measure.

Within the MARINE line, the exclusive MARINE ELITE panels allow total freedom of imagination and creativity: any colour, any size, any composition. And in the steel coloured panels, any laser-engraving.