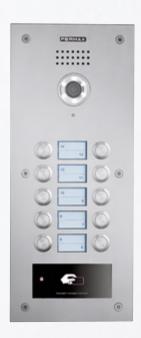

#### COMBINE DIFFERENT MODULES WITH INFINITE POSSIBILITIES

**a b** 

1 2 3

**4** 5 6

7 8 9

A 0 B

A modular panel that allows total freedom to configure any composition of components required to meet system specification. Panels made of anodised aluminium with high outdoor resistance.