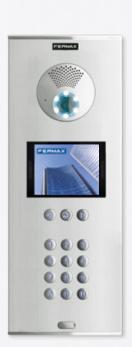

# **Duox Plus**Guard Unit

Equipped with a multi-functional 4.3" capacitive touchscreen and user-friendly access buttons, the DUOX PLUS Audio Guard Unit makes property management simple and convenient.

The handset design includes a handy built-in magnet enabling the concierge to slot it back into position following a call.