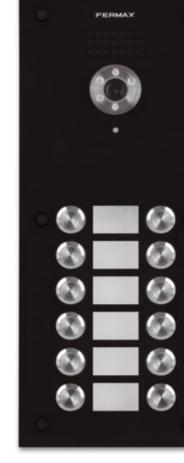

#### COMBINE DIFFERENT MODULES WITH INFINITE POSSIBILITIES

**a b** 

1 2 3

**4** 5 6

7 8 9

A 0 B

A modular panel that allows total freedom to configure any composition of components required to meet system specification. Panels made of anodised aluminium with high outdoor resistance.