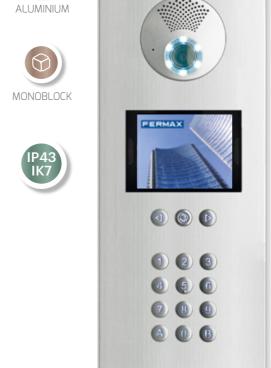

## **Duox Plus** Panels

**SKYLINE, CITYLINE and MARINE:** A different aesthetic for each project. **Push buttons panels** for individual residences, businesses or small buildings. **Digital panels** for medium and large projects, incorporating the extra graphic display with a 3,5" TFT, which facilitates its use and enhances the possibilities of the outdoor panel (integration of images and messages). The panels include wide-angle colour camera as standard with lighting for low-light vision conditions. In addition, they can integrate multiple systems: Information, communication and access control for more security in the property.

#### COMBINE DIFFERENT MODULES WITH INFINITE POSSIBILITIES

**a b** 

1 2 3

**4** 5 6

7 8 9

A 0 B

A modular panel that allows total freedom to configure any composition of components required to meet system specification. Panels made of anodised aluminium with high outdoor resistance.