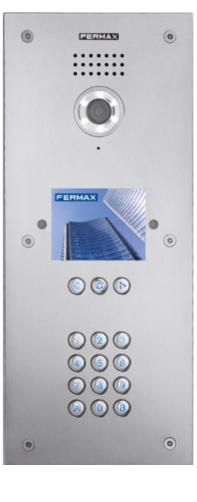

## **Duox Plus** Panels

**SKYLINE, CITYLINE and MARINE:** A different aesthetic for each project. **Push buttons panels** for individual residences, businesses or small buildings. **Digital panels** for medium and large projects, incorporating the extra graphic display with a 3,5" TFT, which facilitates its use and enhances the possibilities of the outdoor panel (integration of images and messages). The panels include wide-angle colour camera as standard with lighting for low-light vision conditions. In addition, they can integrate multiple systems: Information, communication and access control for more security in the property.

#### COMBINE DIFFERENT MODULES WITH INFINITE POSSIBILITIES

**a b** 

1 2 3

**4** 5 6

7 8 9

A 0 B

A modular panel that allows total freedom to configure any composition of components required to meet system specification. Panels made of anodised aluminium with high outdoor resistance.