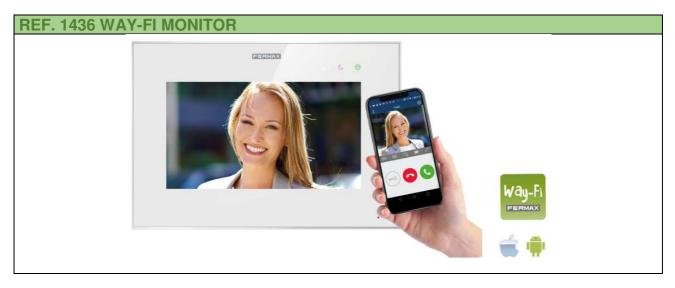

## **Specifications**

| MONITOR                                                    | 1436                                                                                                                                                                                                                                                                                                          |
|------------------------------------------------------------|---------------------------------------------------------------------------------------------------------------------------------------------------------------------------------------------------------------------------------------------------------------------------------------------------------------|
| Dimensions (Height x Width x Depth)                        | 222 x 154 x 10 mm                                                                                                                                                                                                                                                                                             |
| Call divert to smartphone                                  | Yes (unlimited number of smartphones can be linked). Possibility to choose in the monitor if the call rings simultaneously in monitor and smartphone or first in the monitor and then in the smartphone (programmable delay time 5-25 s.). Call divert can be also disabled.                                  |
| Monitor fitting                                            | Surface (wall bracket included)                                                                                                                                                                                                                                                                               |
| Screen features                                            | 7" capacitive touchscreen (panoramic format 16:9). Resolution 1024 x 600 pixels. Great vision angle (LCD IPS technology). User friendly interface compatible with sliding operations.                                                                                                                         |
| LEDs                                                       | White: monitor ON; Purple: Do-not-disturb ON; Green: Pictures/Videos pending to be seen.                                                                                                                                                                                                                      |
| Conversation mode                                          | Handsfree                                                                                                                                                                                                                                                                                                     |
| Door bell connections                                      | Yes (connections GND, BELL)                                                                                                                                                                                                                                                                                   |
| Date and Time                                              | Yes (Time: 24h format; Date: configurable format). Manually programmable from the monitor or synchronize from the APP.                                                                                                                                                                                        |
| Do not disturb mode                                        | Yes. Immediate Activation/Deactivation and/or programmable daily time slot.                                                                                                                                                                                                                                   |
| Picture capture                                            | Yes. Automatic (possible to switch it off, disabled by default) and manual.  100 pictures without Micro SD card, 1.000 with Micro SD (not included in the kit). The pictures in the monitor can be copied to the Micro SD card.  Yes. Automatic (possible to switch it off) and manual. Only with Micro SD 8- |
| Video capture                                              | 32 GB, not included in the kit. Until 128 videos of 15 s.                                                                                                                                                                                                                                                     |
| Erasing pictures and videos                                | Yes. One by one, select some, select all. When reaching the maximum storage, the oldest pictures/videos are deleted. Available option to format the Micro SD card. Deletion after 30 days activated by default.                                                                                               |
| Calls log (with date and time)                             | Yes. Pictures and videos are stored with date and time.                                                                                                                                                                                                                                                       |
| Auto-on (to see outside from the monitor)                  | Yes (2 outdoor panels and 2 cameras). Selectable.                                                                                                                                                                                                                                                             |
| Main door release (electric lock)                          | It activates 12 Vcc output (connections S+, S- in the panel).  Programmable activation time (1-8 s.)                                                                                                                                                                                                          |
| Auxiliary or secondary (electromagnetic lock, relay, etc.) | It activates relay (connections COM, NO/NC).  Programmable activation time (1-8 s.)                                                                                                                                                                                                                           |
| Video settings                                             | Yes (Brightness, contrast and colour)                                                                                                                                                                                                                                                                         |
| Volume settings (call and conversation)                    | Yes (levels from 0-8)                                                                                                                                                                                                                                                                                         |
| Intercommunication between monitors                        | Yes. Possible call to one or call to all. Maximum up to 3 monitors per house (1 Master and 2 Slaves). Only between monitors (not with the smartphones).  16 (Spanish, English, French, German, Portuguese, Finnish, Czech, Polish, Dutch, Norwegian, Greek, Danish, Swedish, Turkish, Russian, Arabic)        |
| Language menu                                              | 16. Different selection for: outdoor panel call, apartment door bell,                                                                                                                                                                                                                                         |
| Ringtones                                                  | intercommunication call.                                                                                                                                                                                                                                                                                      |
| CCTV compatibility                                         | Yes. One peripheral analogue camera to each outdoor panel.                                                                                                                                                                                                                                                    |
| Automatic door release upon call (Doormatic)  Connections  | No Bus (B, B); Door bell (GND, BELL); Micro SD slot (8-32 GB); Micro USB slot for Micro USB to RJ45 (Ethernet) cable (included); Video impedance adaptor (dipswitch 1 ON at the end of the line)                                                                                                              |
| APP-SMARTPHONE                                             | (September 1 - 5.1 at the one of the mile)                                                                                                                                                                                                                                                                    |
| App                                                        | Free. Compatibility with iOS (9.0 or superior); Android (5.1 or superior)                                                                                                                                                                                                                                     |
| Connectivity                                               | Wi-Fi and/or 3G/4G                                                                                                                                                                                                                                                                                            |
| Maximum number of smartphones per installation             | Unlimited                                                                                                                                                                                                                                                                                                     |
| Maximum number of installations per smartphone             | Unlimited                                                                                                                                                                                                                                                                                                     |
| Auto-on (to see outside from the smartphone)               | Yes (2 outdoor panels and 2 cameras). Selectable                                                                                                                                                                                                                                                              |
| Main and auxiliary door release activation                 | Yes (by security pin code)                                                                                                                                                                                                                                                                                    |
| Picture/Video capture                                      | Manual (storage only in the smartphone)                                                                                                                                                                                                                                                                       |
| Conversation mode                                          | Configurable Handsfree (default) / Press-to-talk                                                                                                                                                                                                                                                              |
| Microphone (mute) / loudspeaker (silence) cancellation     | Yes                                                                                                                                                                                                                                                                                                           |
| Video transmission                                         | Adjustable (25 fps, 10 fps, fixed image+audio). Full screen option.                                                                                                                                                                                                                                           |
| Calls register                                             | Yes (lost, received, with date and time information)                                                                                                                                                                                                                                                          |