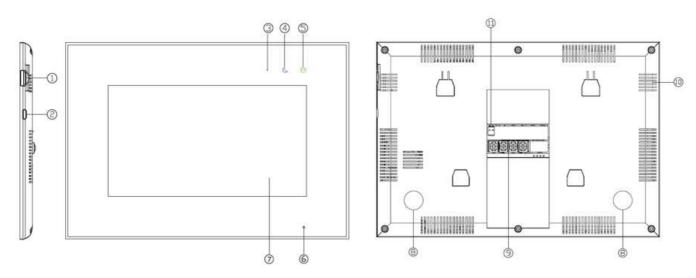

## **Description**

- 1. Micro SD card slot (8-32 GB).
- Micro USB connector for Micro USB to RJ45 adapter.
- 3. White led indicator when power on.
- 4. Purple led indicator when Do-not-disturb function is enabled.
- 5. Green led indicator when there are new pictures/videos.
- 6. Microphone.
- 7. 7" TFT touch screen. Resolutions 1024 x 600 pixels.
- Foam pasting locations that protect from deformation.
- Connector for bus and doorbell (terminals: GND, BELL).
- 10. Speaker.
- 11. Impedance adaptation switch for the monitor video signal (dipswitch 1 ON by default).