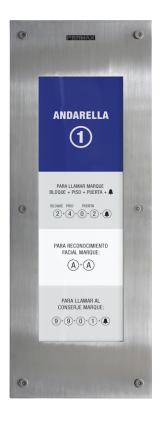

## Description.

## Description

It can be installed next to the MARINE MEET panel with keyboard in order to write down the name corresponding to each of the housing codes.

It has the same as the MARINE MEET plate

Includes backlight

Made of stainless steel, MARINE is the line of vandal resistant plates made of 2.5 mm thick stainless steel. Straight lines that highlight the quality of the steel. State-of-the-art technology and a resistance that can handle even the most corrosive, humid and dangerous environments.

## Details.

Product measurements (height x width x depth) mm

410 X 155

Weight (kg)

1.919036

Packaging measurements (height x width x depth) cm

46,8x10x21

Video Door Entry system