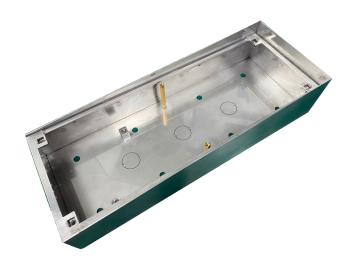

## Description

To install a plate it is necessary to place a box on the wall or wall where we will later fix the plate.

For those cases where a hole in the wall for the embedding box is not desired or cannot be made (facades of marble, stone, etc.), it is recommended to use a surface box.

## Details.

Product measurements (height x width x depth) mm

Weight (kg) 2.070872 Packaging measurements Video Door Entry system

412 x 159 x <88,3-63,5)

(height x width x depth) cm

Technologie

43x9,5x18

MEET