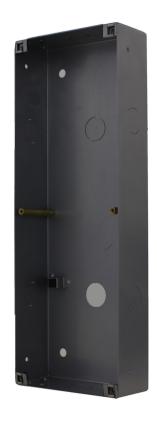

## Description.

## Description

To install a plate it is necessary to place a box on the wall or wall where we will later fix the plate.

Marine embedding boxes are metallic.

In the event that several plates are combined, it is necessary to use a set of spacers (ref. 14591), for a perfect coupling. One set is required for each additional plate installed between the wallboxes.