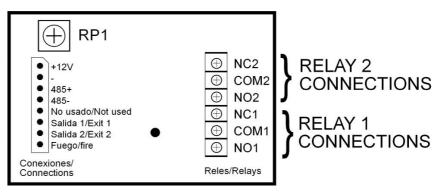

en installed indoors, it works as a secury device, since the electric lock is controlled directly from a relay of this device instead of the relay in the panel.

In that way is not posible to manipulate the wires of panel, installed outodoor, for opening the door maliciously.

#### MILO 1W panels

Relay 1 is activated simultaneously with the panel relay, when the door is opened fron the monitor. Relay 2 allows the control of a secoundary electric lok for the garage, garden, etc.

In both cases, it is also posible to activate manually the relays by means of exit pushbutons.

## **TECHNICAL SPECS** -



Power: 12 Vdc/ 1W

Operating temperature: -40° C-70° C

Humidity: 20%-80%Protection: IP30:

Size: 114,5 x 56,5 x 34 mm

Weight: 110 gr

#### CONNECTIONS

POWER SUPPLY RS-485 EXIT PUSHBUTONS