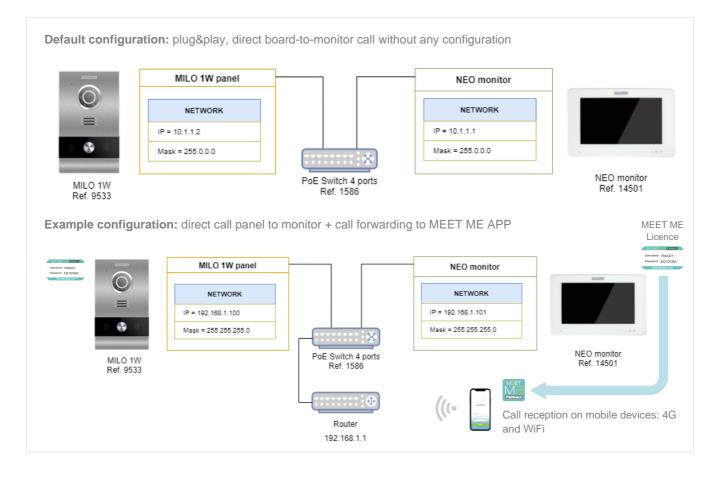

er, without any additional software.

#### **ACCESSORIES**

Ref. 1485 MEET MONITOR DESKTOP SUPPORT Ref. 1490 EXTERNAL DOORLOCK RELAY MEET Ref. 95181 MILO 1W PANEL SURFACE BOX ALUMIN. Ref. 4813 PSU DIN6 100-240VAC/12VDC-2A Ref.6750 UNIVERSAL ELEC. STRIKE 990N 10-24V Ref.67501 UNIVERSAL LOCK RELEASE 990N-P22 10-24V

#### DIMENSIONS

Case: 32 x 22.7 x 24.5 cm (W x H x D)







## **TECHNICAL CHARACTERISTICS**

Supply:

- Switch: max.30W/port (IEEE802.3af/at), up to 48W in total
- Devices: PoE
- Use an additional power supply for the electric lock release.

Summary: MILO 1L: Lens 52°(V), 100°(H), 0.5Lux min., white led NEO monitor: 7", 800x480px, 8 sensor inputs Audio/video codecs: G.711, H.264 RJ-45 Ethernet connection

Detailed information on the datasheet of each product

### **SCHEMES**



#### MANUALS AND DATASHEETS

- 14501 NEO 7" MONITOR POE WHITE MEET
- 9533 1/W MILO VIDEO PANEL MEET POE
- 1586 SWITCH POE 4 PORTS
- 95411 NEO/WIT MONITOR CONNECTOR MEET
- 9543 MILO 1/W PANEL FLUSH BOX MEET