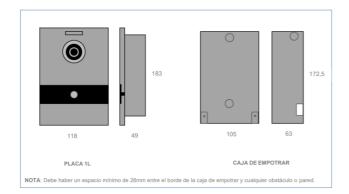

MILO 1L IP54 panel with 1.2MPx colour camera. Installation in recessed box 9543.

**Call forwarding to up to 8 devices** with MEET ME APP as standard. Licences included. Pairing of users' mobile devices via label on the front of the monitor. Call reception even when the APP is closed.

#### DIMENSIONS

Case: 32 x 22.7 x 24.5 cm (W x H x D)