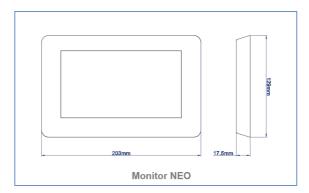

## **CHARACTERISTICS**

**NEO monitor** with 7" capacitive touch screen and hands-free audio. Surface installation by means of 95411 connector. Doorbell function. Pictures of missed calls. IP camera display.

#### DIMENSIONS

Case: 32 x 22.7 x 24.5 cm (W x H x D)