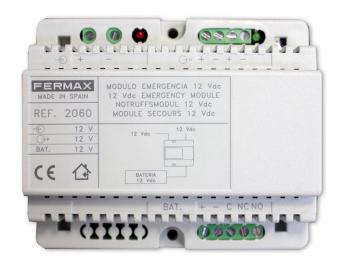

#### Description

It is used when emergency functions are required such as in the case of a power cut. A 12Vdc power supply is used with this adaptor and the necessary batteries to provide the necessary current and voltage for the system, (batteries not included with the adapter). If the voltage falls below 11Vdc the battery automatically connects. This adaptor is compatible with any type of standard lead acid battery. They are mainly used in video door entry systems which use the Fermax MDS and Access Control Systems. Used when the facility requires an emergency function. It has a DIN 6 rail-mountable format to facilitate its installation on the interior of electrical panels, or alternatively it can be screwed directly onto the wall. It is constructed from VO self-extinguishing material.

#### Technical Details

Input voltage: 12 VdcOutput voltage: 12 Vdc

- Output Current: depends on the batteries chosen.

- Battery: any 12V acid lead battery

- Operating Temperature: 0 ~ +50 °C / 32~122°F