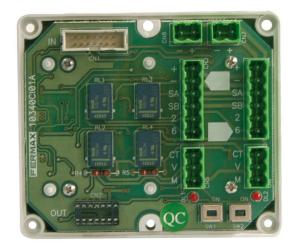

#### Technical Details

Connections: CONNECTION TO CENTRAL UNIT/PREVIOUS SWITCHER.PANEL/GUARD UNIT CONNECTIONPANEL/GUARD UNIT CONNECTION 2.CONNECTION TO NEXT SWITCHER (if present).

Power supply:
- Audio: 12 Vdc
- Video: 18 Vdc