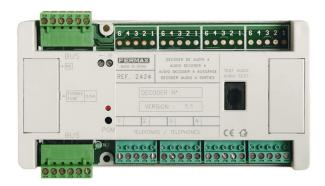

MDS systems require floor Decoders to connect the homes to the installation BUS and act as insulators. Home-panel communication is private.

#### Wiring:

- Audio: 6-wire bus.
- Video: audio bus + Coaxial (video) + 2 power supply wires.

Maximum distance in the installation depending on the cable section used (see technical manuals).

DIN-10 rail format for easy installation inside an electrical equipment box, or can be screwed directly onto the wall.

When a call is made from an outdoor panel, the MDS address corresponding to the house dialled is created, so that only the decoder with an output programmed with the MDS address generated will enable communication between panel and home.

Telephones/monitors connected to the decoder have audio communication privacy with respect to the rest of the terminals.

Technical Details

DIN 10 dimensions: 175x 90 mm x60 mm

Power supply:
- Audio: 12 Vdc
- Video: 18 Vdc