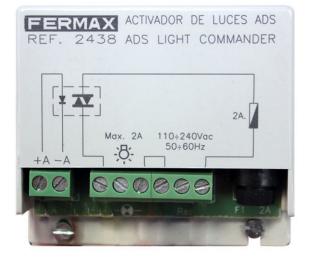

#### Description

Necessary to activate an external device (courtesy light, second door, etc) from the corresponding button (additional button) located in the phone or monitor.

Small size allows installation in electrical cabinets. Can be flush-fit in standard boxes 10x10 cm. With adhesive strips for fixing, or may be screwed directly onto the wall.

### Technical Details

Dimensions: 62x70x20 mm (height-width-depth). Power supply: 18 Vdc