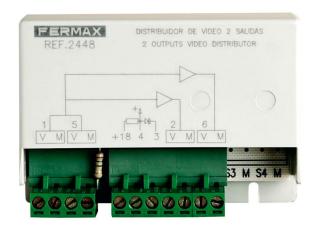

Video distribution in several outputs.

Must be used in all video signal bifurcations.

Available in 2 and 4 outputs.

Small size allows installation in electrical cabinets. Can be flush-fit in standard boxes 10x10 cm. With adhesive strips for fixing, or may be screwed directly onto the wall.