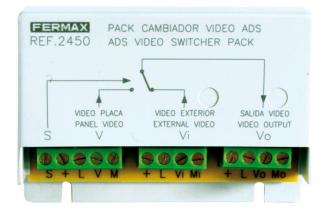

#### Description

DIN-10 rail format for easy installation inside an electrical equipment box, or can can be screwed directly onto the wall. The switcher module is required in facilities with two video accesses, i.e. installations with 2 video entry outdoor panels or video entry panel plus auxiliary camera. It is not necessary in installations where one of the accesses is audio only. Its mission is to select the video signal from the panel where the call is from. This is done by means of a signal (a negative) sent by the panel through the "S" wire connecting the panel with the switcher.