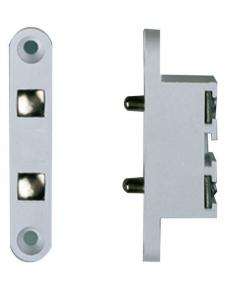

## Description

The spring contacts are embedded in the frame and door respectively, leaving no visible wires, providing a reliable connection. When the door is closed, the pistons that push against the other half maintains continuous electrical supply. Approximate cut-off power: 1,5 Amp.

70(V)x13(H)x22(P)

• DOCF02913EN.pdf

Accessories

Dimension image

F02013 ADDITIONAL FUNCTIONS RELAY

F04802 P.S.U. DIN4 230VAC/12VAC-1A