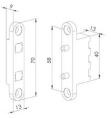

## Details.

Product measurements (height x width x depth) mm

Weight (kg) 0.034

Packaging measurements (height x width x depth) cm 1,5x7,2x4,1 Video Door Entry system Technologie GENERICA

Declaration of conformity

70(V)x13(H)x22(P)

• DOCF02913EN.pdf

Accessories

Dimension image

F02013 ADDITIONAL FUNCTIONS RELAY

F04802 P.S.U. DIN4 230VAC/12VAC-1A