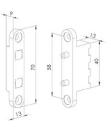

## Details.

Product measurements (height x width x depth) mm

Weight (kg) 0.034

70(V)x13(H)x22(P)

Declaration of conformity

• DOCF02913EN.pdf

Packaging measurements (height x width x depth) cm 1,5x7,2x4,1 Video Door Entry system Technologie GENERICA