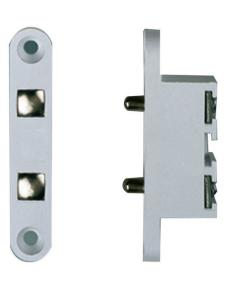

## Description

The spring contacts are embedded in the frame and door respectively, leaving no visible wires, providing a reliable connection. When the door is closed, the pistons that push against the other half maintains continuous electrical supply. Approximate cut-off power: 1,5 Amp.

## Details.

Product measurements (height x width x depth) mm

Weight (kg) 0.034

70(V)x13(H)x22(P)

Declaration of conformity

• DOCF02913EN.pdf

Packaging measurements (height x width x depth) cm 1,5x7,2x4,1 Video Door Entry system Technologie GENERICA