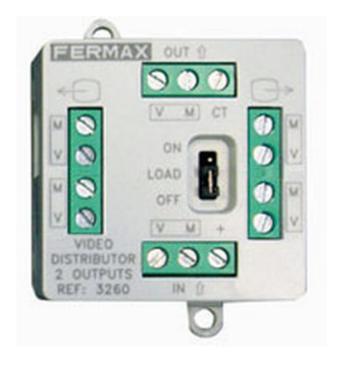

## Description

The Mini Video Distributor is designed to be located within mechanism housing or in areas with little space, above all in systems where audio is being replaced with video, such as ADS without the coaxial (VDS). Its fundamental characteristic is that it occupies very little space and accommodates up to 1.5mm 2of section cabling. It is not recommended for systems with coaxial cables as it is difficult to fasten in place. It allows the video signal (VDS) be received by the floors. It includes the option of adding or removing the final load to adapt the line's impedance. It also allows the option to leave the distributor powered at all time, by way of 18Vdc charge from the VDS power supply or alternatively via the Ct signal from the monitors receiving the video signal, which only works when the monitors are activated.

#### **Technical Details**

Power supply:+ 10 -18 Vdc.

 $\hbox{CT: control output for the activation of the camera and other devices, powered via the $\alpha+$ with activation of the camera and other devices, powered via the $\alpha+$ with activation of the camera and other devices, powered via the $\alpha+$ with activation of the camera and other devices, powered via the $\alpha+$ with activation of the camera and other devices, powered via the $\alpha+$ with activation of the camera and other devices, powered via the $\alpha+$ with activation of the camera and other devices, powered via the $\alpha+$ with activation of the camera and other devices, powered via the $\alpha+$ with activation of the camera and other devices, powered via the $\alpha+$ with activation of the $\alpha+$ with activation o$ 

Active Consumption: 25 mA

Output Impedance to be selected with the JP1 Jumper: 75 ohms.

Video input: 0,8-1,6 Vpp Output Tension: 0,8 dB

Bandwidth: 8 MHz

Body Size: 44x44x16 mm

Details.

Weight (kg) Packaging measurements