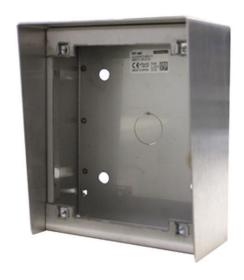

#### Description

In order to install a panel it is necessary to place a box in the wall where we will subsequently fix the panel.

For those cases where it is not desirable or possible to make a hole in the wall for the flush box (marble facades, stone facades etc..) it is recommendable to use a surface box.

It's depth is of only 55mm., and its design integrates perfectly to the aesthetic of the panel. When different panels are combined a set of joining bolts is not required.

Available in all the series. Select the box of the necessary series depending on each case.

Technical Details

ST1: Dimensions:

154x184x96mm (width-height-

depth)

# Details.

Product measurements (height x

184x154x96

width x depth) mm

Weight (kg)

1.251072

Packaging measurements

(height x width x depth) cm