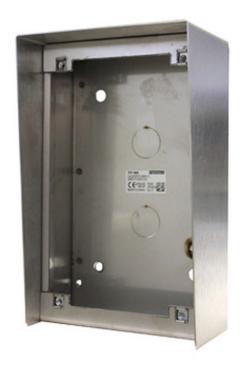

#### Description

In order to install a panel it is necessary to place a box in the wall where we will subsequently fix the panel.

For those cases where it is not desirable or possible to make a hole in the wall for the flush box (marble facades, stone facades etc..) it is recommendable to use a surface box.

It's depth is of only 55mm., and its design integrates perfectly to the aesthetic of the panel. When different panels are combined a set of joining bolts is not required.

Available in all the series. Select the box of the necessary series depending on each case.

Technical Details

ST2: Dimensions: 154x244x96 mm (width-height-depth)