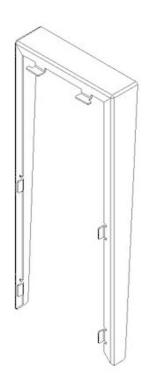

#### Description

Very useful to protect the outdoor panel if, due to its location, it could be affected by external agents such as rain, snow, etc. It is advisable to seal the hood to the wall with silicone at the top and sides, as additional protection.

#### Technical Details

ST1 - Dimensions: 154x184x40 mm (width-height-depth) ST2 - Dimensions: 154x244x40 mm (width-height-depth) ST3 - Dimensions: 154x364x40 mm (width-height-depth) ST4 - Dimensions: 154x489x40 mm (width-height-depth)

## Details.

Product measurements (height x width x depth) mm

184x154x40

Weight (kg) 0.2961 Packaging measurements (height x width x depth) cm

18,4x15,5x4

Video Door Entry system

Technologie

**GENERICA**