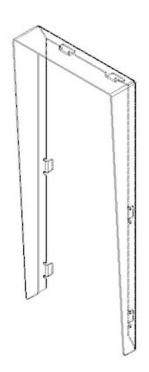

#### Description

Very useful to protect the outdoor panel if, due to its location, it could be affected by external agents such as rain, snow, etc. It is advisable to seal the hood to the wall with silicone at the top and sides, as additional protection.

#### Technical Details

ST1 - Dimensions: 154x184x40 mm (width-height-depth) ST2 - Dimensions: 154x244x40 mm (width-height-depth) ST3 - Dimensions: 154x364x40 mm (width-height-depth) ST4 - Dimensions: 154x489x40 mm (width-height-depth)

## Details.

Product measurements (height x width x depth) mm

184x154x40

Weight (kg) 0.2961 Packaging measurements (height x width x depth) cm

18,4x15,5x4

Video Door Entry system

Technologie

**GENERICA**