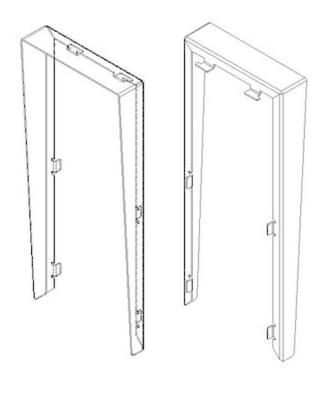

#### Description

Very useful to protect the outdoor panel if, due to its location, it could be affected by external agents such as rain, snow, etc. It is advisable to seal the hood to the wall with silicone at the top and sides, as additional protection.

#### Technical Details

ST1 - Dimensions: 154x184x40 mm (width-height-depth) ST2 - Dimensions: 154x244x40 mm (width-height-depth) ST3 - Dimensions: 154x364x40 mm (width-height-depth) ST4 - Dimensions: 154x489x40 mm (width-height-depth)