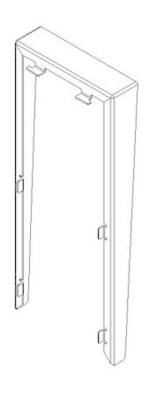

### Description

Very useful to protect the outdoor panel if, due to its location, it could be affected by external agents such as rain, snow, etc. It is advisable to seal the hood to the wall with silicone at the top and sides, as additional protection.

#### Technical Details

ST1 - Dimensions: 154x184x40 mm (width-height-depth) ST2 - Dimensions: 154x244x40 mm (width-height-depth) ST3 - Dimensions: 154x364x40 mm (width-height-depth) ST4 - Dimensions: 154x489x40 mm (width-height-depth)

## Details.

Product measurements (height x width x depth) mm

0.45

364x154x40

Weight (kg) Packaging measurements

(height x width x depth) cm

36,3x15,5x4

Video Door Entry system