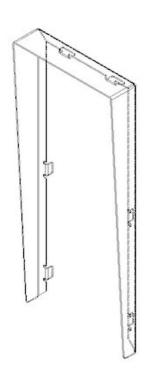

### Description

Very useful to protect the outdoor panel if, due to its location, it could be affected by external agents such as rain, snow, etc. It is advisable to seal the hood to the wall with silicone at the top and sides, as additional protection.

#### Technical Details

ST1 - Dimensions: 154x184x40 mm (width-height-depth) ST2 - Dimensions: 154x244x40 mm (width-height-depth) ST3 - Dimensions: 154x364x40 mm (width-height-depth) ST4 - Dimensions: 154x489x40 mm (width-height-depth)

## Details.

Product measurements (height x width x depth) mm

0.45

364x154x40

Weight (kg) Packaging measurements

(height x width x depth) cm

36,3x15,5x4

Video Door Entry system