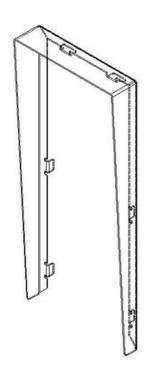

### Description

Very useful to protect the outdoor panel if, due to its location, it could be affected by external agents such as rain, snow, etc. It is advisable to seal the hood to the wall with silicone at the top and sides, as additional protection.

#### Technical Details

ST1 - Dimensions: 154x184x40 mm (width-height-depth) ST2 - Dimensions: 154x244x40 mm (width-height-depth) ST3 - Dimensions: 154x364x40 mm (width-height-depth) ST4 - Dimensions: 154x489x40 mm (width-height-depth)

# Details.

Product measurements (height x width x depth) mm

489x154x40

Weight (kg)

0.6

Packaging measurements (height x width x depth) cm

49x15,5x4

Video Door Entry system