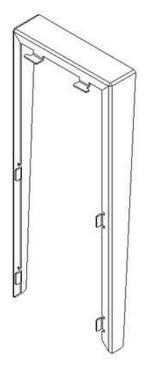

### Description

Very useful to protect the outdoor panel if, due to its location, it could be affected by external agents such as rain, snow, etc. It is advisable to seal the hood to the wall with silicone at the top and sides, as additional protection.

#### Technical Details

ST1 - Dimensions: 154x184x40 mm (width-height-depth) ST2 - Dimensions: 154x244x40 mm (width-height-depth) ST3 - Dimensions: 154x364x40 mm (width-height-depth) ST4 - Dimensions: 154x489x40 mm (width-height-depth)

# Details.

Product measurements (height x width x depth) mm

489x154x40

Weight (kg)

0.6

Packaging measurements (height x width x depth) cm

49x15,5x4

Video Door Entry system