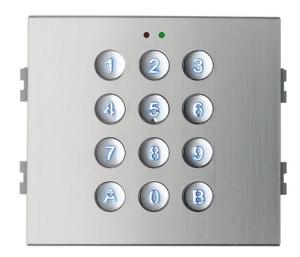

#### Description

Digital keypad allows the door to be opened by entering a 4 to 6 digit code previously programmed in the central controller, which is required for operation.

The wiegand keypads provide the access control installation with anti-sabotage security as they do not incorporate the door opening mechanism or the exit button connection. These functions are supported by the external controller. They can be used with door controllers using the Wiegand-8 or 4-bit burst protocols.