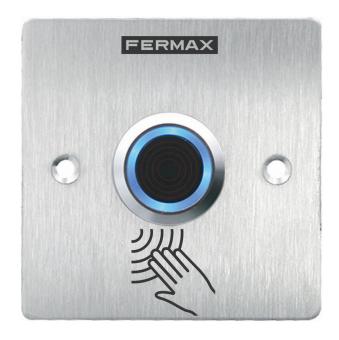

#### Description

Contactless pushbutton, with elegant designed. Backlighted in blue during standby and green backlight during detection.

Manufactured in 1.7mm stainless steel, with 7cm detection range.

The pushbutton is active during the same time it detects the hand proximity, without contact.

It is compatible with standard light switch flush box.

Technical Details

**ANSI 304** 

NO PE/VP

Access Control Technology

**GENERICA** 