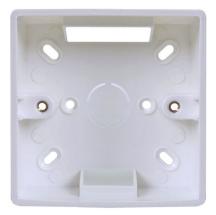

## Description

For those cases in which it is not possible to make a whole on the wall it is recommended a surface installation. To install the contactless pushbutton on surface this wall box it is required where the button will be installed. Made in white plastic, its design blends fine specially with white walls.

## Details.

Product measurements (height x width x depth) mm

Weight (kg) 0.0638

Packaging measurements (height x width x depth) cm 4x9,2x10,2 Video Door Entry system

Technologie

NO PE/VP

Access Control Technology

GENERICA

85x85x34

Manuals

• 970191EI DOC PULS. SIN CONTACTO DE EMP.5207 5208 V09\_20.pdf

Accessories

Side view

F05207 CONTACTLESS PUSHBUTTON FLUSH MOUNTED