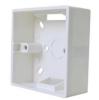

## Description

For those cases in which it is not possible to make a whole on the wall it is recommended a surface installation. To install the contactless pushbutton on surface this wall box it is required where the button will be installed. Made in white plastic, its design blends fine specially with white walls.

## Details.

Product measurements (height x width x depth) mm

Weight (kg) 0.0638

Packaging measurements (height x width x depth) cm 4x9,2x10,2 Video Door Entry system

Technologie

NO PE/VP

Access Control Technology

GENERICA

85x85x34

Manuals

• 970191EI DOC PULS. SIN CONTACTO DE EMP.5207 5208 V09\_20.pdf

Accessories

Side view

F05207 CONTACTLESS PUSHBUTTON FLUSH MOUNTED