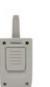

The kit includes a ref. 5250 RF receiver up to 500 codes, power supply ref. 4802 and 3 Keysingle Mini transmitters ref. 5259.

#### **Technical Details**

BASIC-2B Frequency: 868,35MHz Codification: High security changing code Memory: 500 codes Number of relays: 2 relay (Relay 1 (monostable) y Relay 2 (monostable/bistable)) Power Supply: 12/24Vac/dc ±10% Relay contacts: 1A Consumption in standby / Consumption functioning: 60mA / 90mA Functional temperature: -20°C to +85°C Tightness: IP54 (IP65 with gland) Dimensions: 63x74x25mm Box dimensions: 82x190x40mm

F04802 P.S.U. DIN4 230VAC/12VAC-1A

RF BASIC-2B RECEIVER 12-24V

F05259 RF KEYSINGLE MINI REMOTE

CONTROL