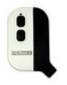

The transmitter has an exclusive code chosen by the user, offering the maximum security. It reaches up to 100 metres distance thanks to the frequency ratio of 868Mhz.

With the APS (Approaching System) transmission system, one can activate the button on the transmitter whilst being outside of the receptor range.

The transmitter will transmit the signal constantly until the user comes within range of the reader, when the user approximates to the door and until the door is open.

The transmitter includes 2 pushbuttons that allow to opening the door and activate a second function as turning on/off the lighting or the air conditioner, opening a second door...

The kit includes a ref. 5250 RF receiver up to 500 codes, power supply ref. 4802 and 3 Keysingle Mini transmitters ref. 5259.

F04802 P.S.U. DIN4 230VAC/12VAC-1A

RF BASIC-2B RECEIVER 12-24V

F05259 RF KEYSINGLE MINI REMOTE

CONTROL