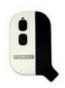

The transmitter will transmit the signal constantly until the user comes within range of the reader, when the user approximates to the door and until the door is open.

The transmitter includes 2 pushbuttons that allow to opening the door and activate a second function as turning on/off the lighting or the air conditioner, opening a second door...

The kit includes a ref. 5250 RF receiver up to 500 codes, power supply ref. 4802 and 3 Keysingle Mini transmitters ref. 5259.

**Technical Details** 

BASIC-2B

Frequency: 868,35MHz

Codification: High security changing code