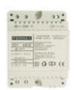

The kit includes a ref. 5250 RF receiver up to 500 codes, power supply ref. 4802 and 3 Keysingle Mini transmitters ref. 5259.

**Technical Details** 

BASIC-2B

Frequency: 868,35MHz

Codification: High security changing code

Memory: 500 codes

Number of relays: 2 relay (Relay 1 (monostable) y Relay 2 (monostable/bistable))

7,5x23x17,8

Power Supply: 12/24Vac/dc ±10%

Relay contacts: 1A

Consumption in standby / Consumption functioning: 60mA / 90mA

Functional temperature: -20°C to +85°C

Tightness: IP54 (IP65 with gland)
Dimensions: 63x74x25mm
Box dimensions: 82x190x40mm