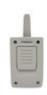

The transmitter has an exclusive code chosen by the user, offering the maximum security. It reaches up to 100 metres distance thanks to the frequency ratio of 868Mhz.

With the APS (Approaching System) transmission system, one can activate the button on the transmitter whilst being outside of the receptor range.

The transmitter will transmit the signal constantly until the user comes within range of the reader, when the user approximates to the door and until the door is open.

The transmitter includes 2 pushbuttons that allow to opening the door and activate a second function as turning on/off the lighting or the air conditioner, opening a second door...

The kit includes a ref. 5250 RF receiver up to 500 codes, power supply ref. 4802 and 3 Keysingle Mini transmitters ref. 5259.

**Technical Details** 

BASIC-2B

Frequency: 868,35MHz

Codification: High security changing code