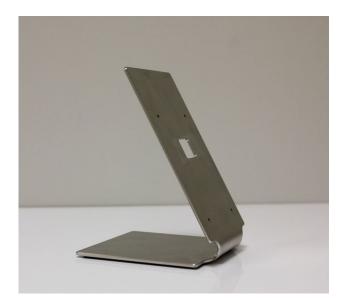

## Description

For iLOFT telephones.

Stainless steel bracket with four self-adhesive feet for surface protection, preventing it from sliding and absorbing any surface irregularities.

Available with accessories for assembly.

## Details.

Product measurements (height x

width x depth) mm

Weight (kg) 0.61511

94,5x129,8x100

Packaging measurements (height x width x depth) cm 10x16,2x10,5 Video Door Entry system

Technologie

GENERICA