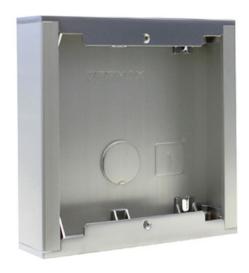

## Description

In order to install a panel it is necessary to place a box in the wall where we will subsequently fix the panel.

For those cases where it is not desirable or possible to make a hole in the wall for the flush box (marble facades, stone facades etc..) it is recommendable to use a surface box.

It's depth is of only 33mm., and its design integrates perfectly to the aesthetic of the panel. When different panels are combined a set of joining bolts is not required.

Available in all the series. Select the box of the necessary series depending on each case.

Technical Details

S1: Dimensions:

130x128x33mm (width-height-

depth):

## Details.

Product measurements (height x width x depth) mm

128x130x33

Weight (kg) 0.34641

Packaging measurements (height x width x depth) cm

13x13x3,4

Video Door Entry system

Technologie