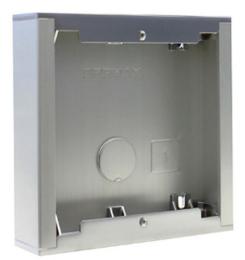

Technical Details

S1: Dimensions: 130x128x33mm (width-heightdepth):

## Details.

Product measurements (height x

Weight (kg)

0.34641

width x depth) mm

128x130x33

Packaging measurements (height x width x depth) cm 13x13x3,4 Video Door Entry system

Technologie