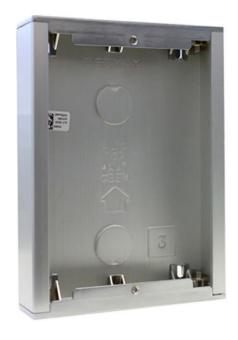

#### Description

In order to install a panel it is necessary to place a box in the wall where we will subsequently fix the panel.

For those cases where it is not desirable or possible to make a hole in the wall for the flush box (marble facades, stone facades etc..) it is recommendable to use a surface box.

It's depth is of only 33mm., and its design integrates perfectly to the aesthetic of the panel. When different panels are combined a set of joining bolts is not required.

Available in all the series. Select the box of the necessary series depending on each case.

#### Technical Details

S3: Dimensions: 130x175x33mm (width-height-depth)

## Details.

Product measurements (height x

175x130x33

width x depth) mm

Weight (kg)

0.19542

Packaging measurements

(height x width x depth) cm

17,7x13x3,4

Video Door Entry system

Technologie

**GENERICA**