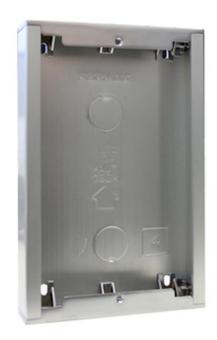

#### Description

In order to install a panel it is necessary to place a box in the wall where we will subsequently fix the panel.

For those cases where it is not desirable or possible to make a hole in the wall for the flush box (marble facades, stone facades etc..) it is recommendable to use a surface box.

It's depth is of only 33mm., and its design integrates perfectly to the aesthetic of the panel. When different panels are combined a set of joining bolts is not required.

Available in all the series. Select the box of the necessary series depending on each case.

### Technical Details

S4: Dimensions: 130x199x33mm (width-height-depth)