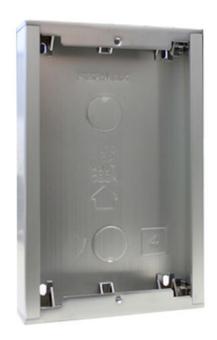

#### Description

In order to install a panel it is necessary to place a box in the wall where we will subsequently fix the panel.

For those cases where it is not desirable or possible to make a hole in the wall for the flush box (marble facades, stone facades etc..) it is recommendable to use a surface box.

It's depth is of only 33mm., and its design integrates perfectly to the aesthetic of the panel. When different panels are combined a set of joining bolts is not required.

Available in all the series. Select the box of the necessary series depending on each case.

#### Technical Details

S4: Dimensions: 130x199x33mm (width-height-depth)

## Details.

Product measurements (height x

199x130x33

width x depth) mm

Weight (kg)

0.402

Packaging measurements

(height x width x depth) cm

20,1x13x3,4

Video Door Entry system

Technologie

GENERICA