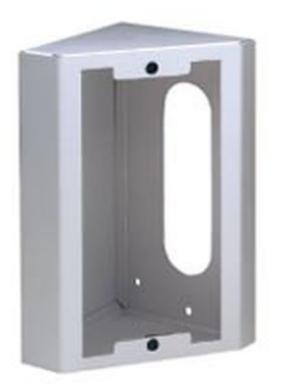

#### Description

Necessary when the panel must be fitted in a point hard to access that makes optimal communication/vision difficult, for example, behind a gate.

The angular complement corresponding to the series of the panel/s installed must be selected. Models (available depending on panel type): simple (for 1 panel); double (for 2 panels); triple (for 3 panels).

#### Technical Details

Serves for SERIES: S5–SIMPLE Dimensions: 135x250 mm (width-height) Serves for SERIES: S5–SIMPLE Dimensions: 135x250 mm (width-height)