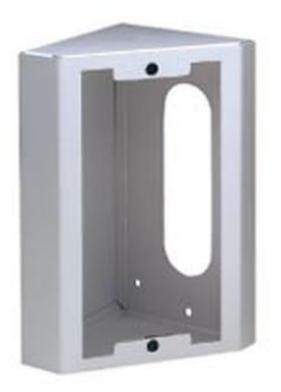

#### Description

Necessary when the panel must be fitted in a point hard to access that makes optimal communication/vision difficult, for example, behind a gate.

The angular complement corresponding to the series of the panel/s installed must be selected. Models (available depending on panel type): simple (for 1 panel); double (for 2 panels); triple (for 3 panels).

#### Technical Details

Serves for SERIES: S5–SIMPLE Dimensions: 135x250 mm (width-height) Serves for SERIES: S5–SIMPLE Dimensions: 135x250 mm (width-height)