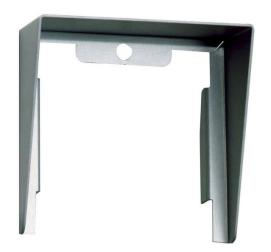

#### Description

Very useful to protect the outdoor panel if, due to its location, it could be affected by external agents such as rain, snow, etc. It is advisable to seal the hood to the wall with silicone at the top and sides, as additional protection. Only for panels with flush-mounted box.

## Technical Details

S1 -SINGLE Dimensions: 135x130mm (width-height)