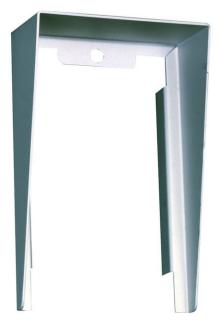

### Description

Very useful to protect the outdoor panel if, due to its location, it could be affected by external agents such as rain, snow, etc. It is advisable to seal the hood to the wall with silicone at the top and sides, as additional protection. Only for panels with flush-mounted box.

#### Technical Details

S4 -SINGLE Dimensions: 135x203mm (width-height)