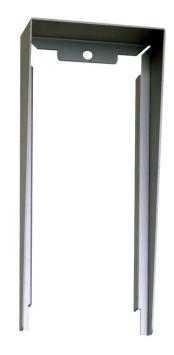

### Description

Very useful to protect the outdoor panel if, due to its location, it could be affected by external agents such as rain, snow, etc. It is advisable to seal the hood to the wall with silicone at the top and sides, as additional protection. Only for panels with flush-mounted box.

### Technical Details

S7 -SINGLE Dimensions: 135x345mm (width-height)