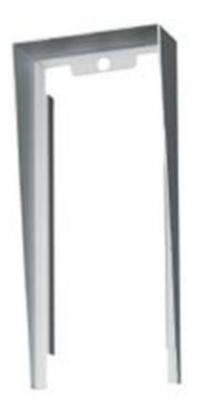

#### Description

Very useful to protect the outdoor panel if, due to its location, it could be affected by external agents such as rain, snow, etc. It is advisable to seal the hood to the wall with silicone at the top and sides, as additional protection. Only for panels with flush-mounted box.

#### Technical Details

S9 -SINGLE Dimensions: 135x440,5 mm (width-height)