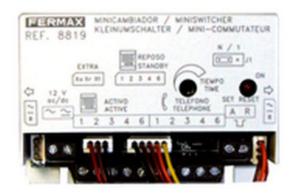

#### Description

Switchers are needed in facilities with more than one access. They are used to connect the home phone or monitor with the panel the call is being made from.

This switcher was designed for 1-line door entry panels, (4+n Analogue System).

Small size allows installation in electrical cabinets. Can be flush-fit in standard boxes 10x10 cm. With adhesive strips for fixing, or may be screwed directly onto the wall.

**Technical Details** 

Power supply: 12Vac/12Vdc

Consumption: 40 mA.

Timing approximately 90 seconds.