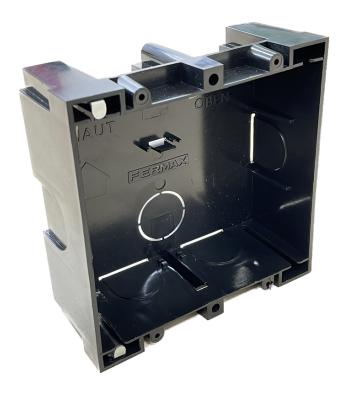

## Description

In order to install a panel it is necessary to place a box in the wall where we will subsequently fix the panel.

The flushboxes are manufactured in plastic, with hinges which can fold in any direction, allowing to hold the panel still during the wiring procedure. They have circular marks at the bottom of the box which can be easily pierced with a slight pressure, allowing to make the way for the cables to go through.

## Details.

Product measurements (height x width x depth) mm

115x114x45

Weight (kg)

0.0915

Packaging measurements

(height x width x depth) cm

5x11,5x11,5