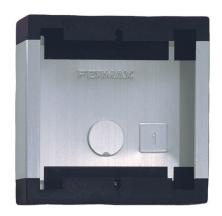

## Description

In order to install a panel it is necessary to place a box in the wall where we will subsequently fix the panel.

For those cases where it is not desirable or possible to make a hole in the wall for the flush box (marble facades, stone facades etc..) it is recommendable to use a surface box.

It's depth is of only 33mm., and its design integrates perfectly to the aesthetic of the panel. When different panels are combined a set of joining bolts is not required.

Available in all the series. Select the box of the necessary series depending on each case.

## Details.

Product measurements (height x Weight (kg) Packaging measurements Video Door Entry system width x depth) mm 0.1176 (height x width x depth) cm Technologie 130x128x33 GENERICA