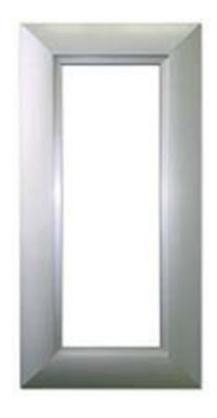

### Description

Display frames allow old door entry or video door entry systems to be substituted with new CITY models, completely covering any gaps and integrating fully into the new panels' finish. Ensure that the pack supplied includes all materials and follow the instructions to install the frame quickly and easily. There is an extension kit for Double or Triple Panel Frames which include profile fittings and the corresponding accessory pack.

#### Technical Details

Frame measurements: 211(W)x519 (H) Frame measurements: 211(W)x519 (H)

## Details.

Product measurements (height x

width x depth) mm

519x211

Weight (kg)

0.6422

Packaging measurements

(height x width x depth) cm

51,5x5,5x4,5

Video Door Entry system

Technologie

GENERICA