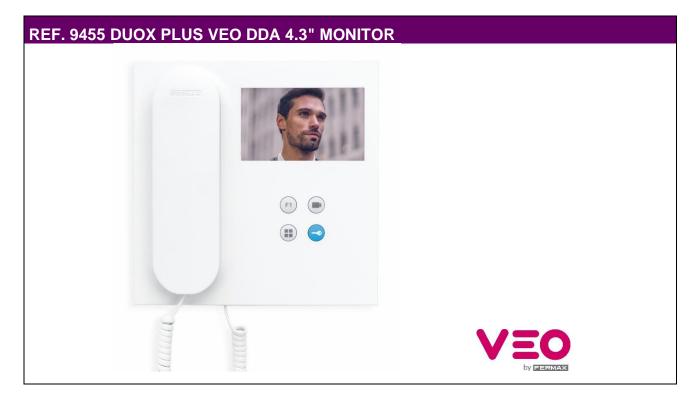

The VEO monitor is made of high-impact ABS plastic. Texturized finish for easy cleaning and ultraviolet protection to get more resistance to the light. VEO incorporates a 4,3" (16:9) panoramic color TFT screen. Its unique handset design incorporating a magnet enables the user to put it back into position correctly when the call is finished. Its balanced design of pure lines is distinguishing, modern and minimal. VEO integrates in the ambience.

When a call is received, the image appears automatically. When the handset is picked up a conversation with the visitor can take place. The image is de-activated automatically after 90 seconds, or when the handset is put back in position. To open the door, press the button .

| GENERAL CHARACTERISTICS                                                          | 9455                                                                                             |
|----------------------------------------------------------------------------------|--------------------------------------------------------------------------------------------------|
| Technology                                                                       | DUOX PLUS (non-polarised 2 wire full digital system)                                             |
| Audio/Video system                                                               | Audio/Video Color                                                                                |
| Set-up (Installation)                                                            | Surface mounted (order connector ref. 9447 separately)                                           |
| Desktop support                                                                  | Yes (ref. 9410)                                                                                  |
| Handset with magnet to facilitate the hang up                                    | Yes                                                                                              |
| Induction loop                                                                   | Yes                                                                                              |
| Screen dimensions                                                                | 4,3" (Panoramic 16:9)                                                                            |
| Screen resolution (H x V)                                                        | 480 x 272                                                                                        |
| Color of the product                                                             | Matt white                                                                                       |
| Number of pushbuttons                                                            | 4                                                                                                |
| Kind of pushbuttons                                                              | Mechanical (silicone)                                                                            |
| Number of leds for lighted indications                                           | 1 (red with 3 states: always ON, slow/fast blinking)                                             |
| PROGRAMMING OF THE TERMINAL ADDRESS                                              |                                                                                                  |
| From the terminal                                                                | From the OSD menu                                                                                |
| From the outdoor panel or guard unit                                             | Yes                                                                                              |
| From the outdoor panel throughout the apartment door bell                        | Yes                                                                                              |
| FEATURES                                                                         |                                                                                                  |
|                                                                                  | Yes (1 photo/call, until 150 photos, 368 x 288 pixels). This feature can be enabled by the user. |
| Automatic picture capture when the visitor calls (PHOTOCALLER)                   | Disabled by default.                                                                             |
| Guard unit call                                                                  | Yes (by means of the door release button)                                                        |
| Auto-on                                                                          | Yes (with 3 outdoor panels/cameras)                                                              |
| OSD menu                                                                         | Yes                                                                                              |
| Additional function F1                                                           | Yes (Button F1 sends a negative and/or command)                                                  |
| Additional function F2                                                           | Yes (it only sends command, no negative)                                                         |
| Apartment door bell differentiated from the outdoor panel                        | Yes                                                                                              |
| Connection for additional devices (call extension, light/buzzer activator, etc.) | Yes (ref. 2040, ref. 2438, ref. 3267)                                                            |
| Additional terminals on the same address                                         | Yes, max. 2 additional terminals (additional power supply can be required)                       |
| Doormatic (automatic door release for offices, etc.)                             | -                                                                                                |
| ADJUSTMENTS                                                                      | -                                                                                                |
| Date and time                                                                    | Yes                                                                                              |
|                                                                                  | Yes (5). Configurable for Block Panel 0, Block Panel 1,                                          |
| Ring tones selection                                                             | General Entrace Panel 0 and Concierge unit.                                                      |
| Call volume control                                                              | Yes (10 levels by OSD menu)                                                                      |
| Do-not-disturb mode                                                              | Yes (by OSD menu) + Red led indication                                                           |
| Audio volume control                                                             | Yes (10 levels by OSD menu)                                                                      |
| Brightness, color and contrast control                                           | Yes (by OSD menu)                                                                                |
| TECHNICAL FEATURES                                                               |                                                                                                  |
| Product dimensions (width x height x depth) mm                                   | 200 x 200 x 23 (44 including handset)                                                            |
| Time to answer or open the door since the call is done                           | 30 s.                                                                                            |
| Conversation time                                                                | 90 s.                                                                                            |
| Conversation privacy                                                             | Yes                                                                                              |
| Voltage                                                                          | 18-24 Vdc                                                                                        |
| Maximum consumption                                                              | 5.2 W                                                                                            |
| Standby consumption                                                              | 0.8 W                                                                                            |
| Working temperature (°C, °F); Humidity                                           | [-5°C, +40°C][23°F, 104°F]; [0%, 90%]                                                            |
| Line adaptor included in the terminal                                            | Yes (A, C, default position OFF)                                                                 |
| Connections                                                                      | Bin, Bin, Bout, Bout, -, A+, F1, T                                                               |