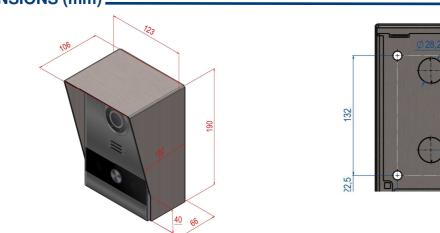

## REF. 9518 MILO 1W PANEL SURFACE BOX

Made of stainless steel, it is specailly designed for KIN panels in places where it is not possible flush mointing into wall (marble walls, emblemating buildings, etc.).

It allows a great environmental strengt, protection against vandal actions and a seamless aesthetic aspect as well.



It is valid for the next reference:

- REF. 9533 1W MILO PANEL
- REF. 9534 1W MILO PANEL W/PROX.
- REF. 9535 MILO PROXIMITY READER PANEL

## FEATURES -

- Made of AISI 316L de 1,5 mm stainless steel.
- Frosted finish with unidirectional grain of 150 and 190
- It includes the necessary wall mounting screeews.



## **DIMENSIONS** (mm)

87,5

50,5