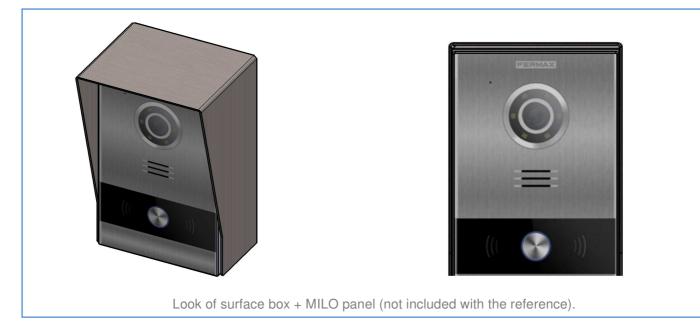

## REF. 9518 MILO 1W PANEL SURFACE BOX

Made of stainless steel, it is specailly designed for KIN panels in places where it is not possible flush mointing into wall (marble walls, emblemating buildings, etc.).

It allows a great environmental strengt, protection against vandal actions and a seamless aesthetic aspect as well.

It is valid for the next reference:

- REF. 9533 1W MILO PANEL
- REF. 9534 1W MILO PANEL W/PROX.
- REF. 9535 MILO PROXIMITY READER PANEL