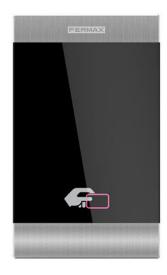

# MEET PROXIMITY READER

Reference EAN

9535 8424299095356

# Description

Integrated MIFARE proximity access control reader. This way, access is guaranteed to users, reinforcing the security of the building. It is possible to connect a third-party reader directly to the panel, or to extract the information from the card through the Wiegand output, to integrate it into external controllers.

## PROXIMIDAD